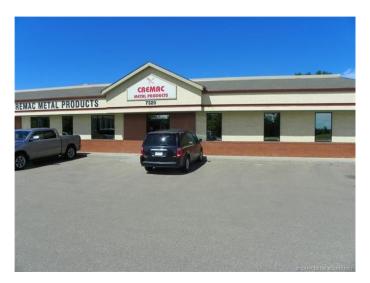

#### \$13

0 Bedroom, 0.00 Bathroom, Commercial on 0.00 Acres

Edgar Indus. Pk., Red Deer, Alberta

This is a excellent opportunity to locate your business in a high traffic area with great exposure to drive by traffic. The office space of 2,400 sq. ft. has a huge reception area as you come in the front door. There are 6 offices that 3 are large enough to be able to set up multiple work stations. There is a coffee/lunch room, staff washroom, staff change room. The shop is 6,000 sq. ft. with 3 bays and a large work area. The building has 400 amp/240 volt service. The bay doors are 12' wide x 14" height. The parking is expansive with 1-12 stalls on the front and 10 stalls down the north side of the building. There is a full compound in the rear of the building that is fenced/lights/power gate. The large storage tent(30'x70') in the compound stays with the property. The tent has a 20 ft. ceiling and a 14'x14' door with power for the lighting. This is well maintained property ready for a tenant to make it work for them.