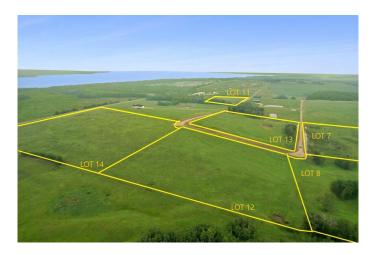

# \$208,000

0 Bedroom, 0.00 Bathroom, Land on 8.92 Acres

NONE, Rural Ponoka County, Alberta

This 8.92+- acres of near-lakeside property sits just one mile up the road from the shoreline at Parkland Beach, within the newly developing Siebel Subdivision. This six-lot bare land subdivision offers a rare opportunity to build in a peaceful setting with lake life just minutes away. Lot sizes range from 8.39+/-acres up to 20+/- acres, with prices ranging from \$158,000 to \$344,00, depending on size and services. These lots may be purchased with full services for an additional \$25,000. This includes power, gas, and an access road with culvert at the buyer's preferred location within the property.

This is a newly developed subdivisionâ€"clean, organized, and thoughtfully laid out. Some parcels enjoy direct, elevated views of Gull Lakeâ€"ideal for taking in sunsets or planning a home that makes the most of the scenery. All lots are within moments of the public boat dock, fishing spots, swimming beach, and a full range of water sports access, making this an excellent choice for those drawn to lake living.

Access is straightforward and simpleâ€"no gravel travel, no confusing turnsâ€"just direct approach off paved roads. Located within Ponoka County, the area blends quiet, rural character with easy access to year-round recreation. Gull Lake Public Beach and Gull Lake Golf Course are just down the road, offering swimming, boating, and summer