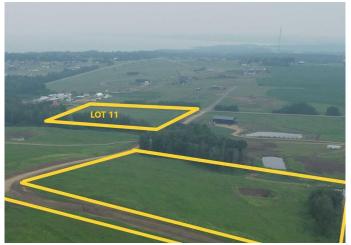

# \$208,000 - On Township Road 422 Lot 11, Rural Ponoka County

MLS® #A2228682

# \$208,000

0 Bedroom, 0.00 Bathroom, Land on 8.92 Acres

NONE, Rural Ponoka County, Alberta

This 8.92+- acres of near-lakeside property sits just one mile up the road from the shoreline at Parkland Beach, within the newly developing Siebel Subdivision. This six-lot bare land subdivision offers a rare opportunity to build in a peaceful setting with lake life just minutes away. Lot sizes range from 8.39+/-acres up to 20+/- acres, with prices ranging from \$158,000 to \$344,00, depending on size and services. These lots may be purchased with full services for an additional \$25,000. This includes power, gas, and an access road with culvert at the buyer's preferred location within the property.

This is a newly developed subdivisionâ€"clean, organized, and thoughtfully laid out. Some parcels enjoy direct, elevated views of Gull Lakeâ€"ideal for taking in sunsets or planning a home that makes the most of the scenery. All lots are within moments of the public boat dock, fishing spots, swimming beach, and a full range of water sports access, making this an excellent choice for those drawn to lake living.