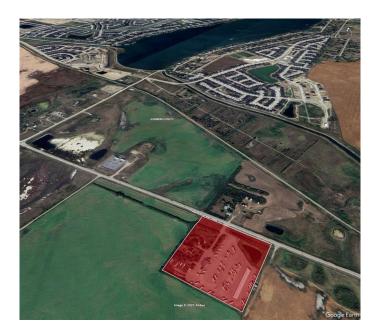

# \$5,700,000 - 281119 Twp Rd 240, Chestermere

MLS® #A2216772

#### \$5,700,000

0 Bedroom, 0.00 Bathroom, Land on 10.00 Acres

NONE, Chestermere, Alberta

This 10 acre parcel is currently zoned as "Business Park/Light Industrial" in the City of Chestermere. There is currently a mini/RV storage business operating on the parcel, but this is a land sale only. Approximately half of the property has a solid gravel base, constructed for the storage business. That portion is fenced with a security gate and lighting. The other half has a garage that is currently rented out, additional outdoor storage and a cedar home. A recently approved land us change for a new datacenter on an adjoining site anticipates 1200+ construction jobs and 300+ operational jobs for the area.