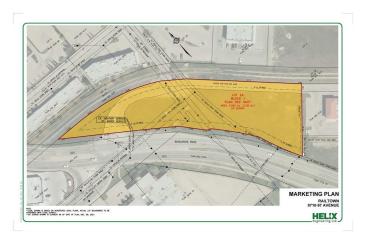

#### \$149,000

0 Bedroom, 0.00 Bathroom, Land on 2.38 Acres

Central Business District., Grande Prairie, Alberta

2.38 acres zoned Commercial use, conveniently located in the heart of the City, in the very popular Junction Point Village. Close to the Royal Bank and just off Resources Road, these lots are the perfect location for Commercial / Retail condos or a great area to start up or re-locate your business! Can build to suit!!!

## **Community Information**

Address 9710 97 Avenue

Subdivision Central Business District.

City Grande Prairie
County Grande Prairie

Province Alberta
Postal Code T8V 8H5

### **Additional Information**

Date Listed April 3rd, 2025

Days on Market 15 Zoning CA