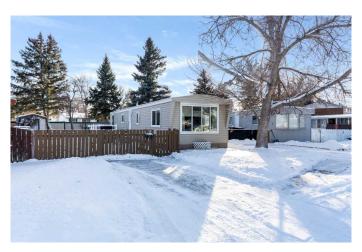

## \$49,900

3 Bedroom, 1.00 Bathroom, 880 sqft Mobile on 0.00 Acres

Southview-Park Meadows, Medicine Hat, Alberta

Welcome to this mobile home which has seen some extensive upgrades! A large kitchen and dining room greet you upon entering with new vinyl flooring throughout most of the home. Newer vinyl windows throughout (not including bathroom and kitchen) along with new siding and additional insulation (and insulation in the skirting) are a nice upgrade to the efficiency of this home. There are three bedrooms and the two smaller rooms host built in beds which will stay with the home. The bathroom has seen upgrades including a new large soaker tub! The washer, dryer and stove are new within the last few years and there is a HE furnace and the water tank and fridge are newer as well (6 yrs old). The central air has recently been serviced(2023) and the metal roof was replaced within the last 4 years. There is a large fenced yard with mature raspberry vines at the back of the lot. Ready to move in with a guick possession to make this your new home!