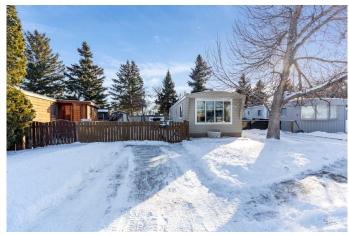

## \$49,900

3 Bedroom, 1.00 Bathroom, 880 sqft Mobile on 0.00 Acres

Southview-Park Meadows, Medicine Hat, Alberta

Welcome to this mobile home which has seen some extensive upgrades! A large kitchen and dining room greet you upon entering with new vinyl flooring throughout most of the home. Newer vinyl windows throughout (not including bathroom and kitchen) along with new siding and additional insulation (and insulation in the skirting) are a nice upgrade to the efficiency of this home. There are three bedrooms and the two smaller rooms host built in beds which will stay with the home. The bathroom has seen upgrades including a new large soaker tub! The washer, dryer and stove are new within the last few years and there is a HE furnace and the water tank and fridge are newer as well (6 yrs old). The central air has recently been serviced(2023) and the metal roof was replaced within the last 4 years. There is a large fenced yard with mature raspberry vines at the back of the lot. Ready to move in with a guick possession to make this your new home!