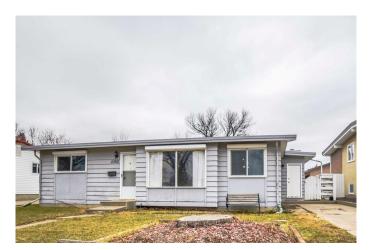

# \$279,900

3 Bedroom, 2.00 Bathroom, 1,382 sqft Residential on 0.16 Acres

Winston Churchill, Lethbridge, Alberta

What a great opportunity to own a spacious Northside bungalow that is within walking distance to shopping, swimming & several schools! Featuring 3 bedrooms and 2 bathrooms including a four-piece ensuite with jetted tub, white kitchen with eating bar, formal dining space, main floor living room, family room with wood burning fireplace and sliding back doors to the HUGE back yard. There's plenty of space for a large garage, garden & more. Including main floor laundry, a newer furnace, central air, peka rollshutters and updates over the years to the bathrooms, some flooring and windows. A large front driveway and quiet location as well!

#### **Exterior**

Exterior Features Other, Private Entrance, Private Yard

Lot Description Back Lane, Back Yard, Front Yard, Landscaped, Lawn, Street Lighting

Roof Tar/Gravel

Construction Wood Siding

Foundation Block