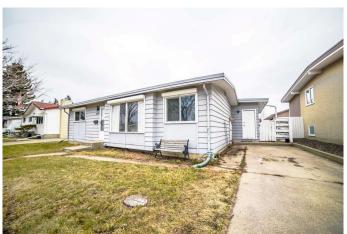

# \$279,900

3 Bedroom, 2.00 Bathroom, 1,382 sqft Residential on 0.16 Acres

Winston Churchill, Lethbridge, Alberta

What a great opportunity to own a spacious Northside bungalow that is within walking distance to shopping, swimming & several schools! Featuring 3 bedrooms and 2 bathrooms including a four-piece ensuite with jetted tub, white kitchen with eating bar, formal dining space, main floor living room, family room with wood burning fireplace and sliding back doors to the HUGE back yard. There's plenty of space for a large garage, garden & more. Including main floor laundry, a newer furnace, central air, peka rollshutters and updates over the years to the bathrooms, some flooring and windows. A large front driveway and quiet location as well!

#### Interior

Interior Features Jetted Tub, Open Floorplan, See Remarks, Vinyl Windows

Appliances Central Air Conditioner, Dishwasher, Dryer, Refrigerator, Stove(s),

Washer

Heating Forced Air Cooling Central Air