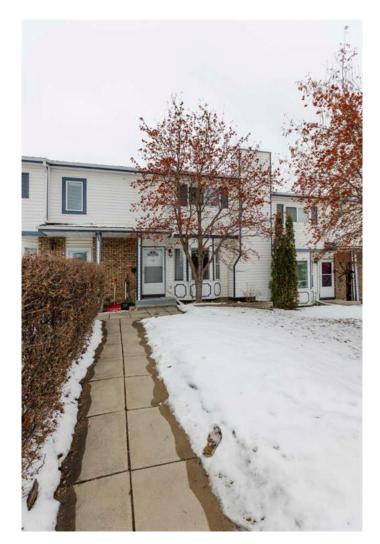

# \$249,900 - 15 Ellenwood Drive, Red Deer

MLS® #A2207227

#### \$249,900

3 Bedroom, 2.00 Bathroom, 1,310 sqft Residential on 0.05 Acres

Eastview Estates, Red Deer, Alberta

Welcome to 15 Ellenwood Drive, a beautifully maintained 3-bedroom, 1.5-bathroom townhome in the heart of Eastview, Red Deer. With its bright and inviting layout, modern upgrades, and a picturesque backyard, this home is a fantastic opportunity for first-time buyers, young families, or savvy investors.

Outside, the south-facing backyard is a private oasis, featuring a sundeck, lush flower beds, a newer fence, a mature shade tree, and a brand-new shed for added storage. The paved parking pad at the rear comfortably fits two vehicles, with an additional secure storage area for added convenience.

Located in a fantastic neighborhood with easy access to shopping, schools, and parks, this

home is one of Red Deer's best values under \$250,000.

Built in 1987