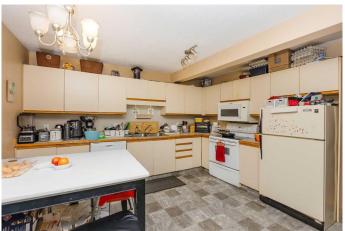

Step inside to find a warm and welcoming living space, complete with hardwood flooring in the living room. The sunny south-facing kitchen is a delight, featuring ample counter space, four major appliances, and a bright dinette area perfect for morning coffee.