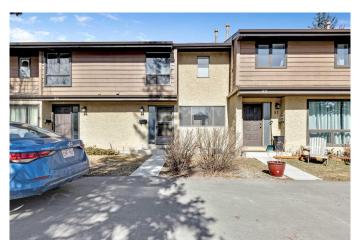

# \$409,900 - 88, 2300 Oakmoor Drive Sw, Calgary

MLS® #A2206676

# \$409,900

3 Bedroom, 2.00 Bathroom, 1,222 sqft Residential on 0.00 Acres

Palliser, Calgary, Alberta

Great neighborhood, quiet location, walk to schools, shopping, Southland Recreation Centre. Large 3 BEDROOM Townhouse with 1 full and 1 half bathroom and partially developed basement. Upgraded main bathroom, newer tiles and laminate flooring. Features main floor flex room, half bathroom, kitchen, dinning room. living room and patio door to a good size backyard with patio. Upstairs large master bedroom, full bathroom and 2 bedrooms. Downstairs rec room, laundry room and utility room. Parking stall in front of the unit. VACANT. Drive by today and see this nice complex.

# **Community Information**

Address 88, 2300 Oakmoor Drive Sw

Subdivision Palliser
City Calgary
County Calgary
Province Alberta
Postal Code T2Y 4N7