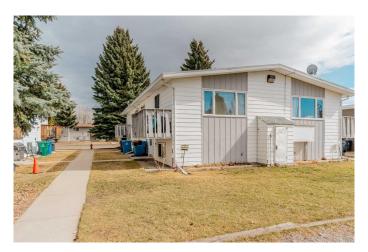

# \$199,900

2 Bedroom, 2.00 Bathroom, 466 sqft Residential on 0.00 Acres

Winston Churchill, Lethbridge, Alberta

Check out this impeccably maintained condo located on the desirable north side of Lethbridge. Offering two spacious bedrooms and two bathrooms, this home provides a comfortable and functional layout. The main floor features an open-concept living room, kitchen, and dining area, along with a convenient two-piece bathroom. Step outside to the private deck off the living room, perfect for enjoying your morning coffee or relaxing in the evening. This condo is move-in ready. Ideally situated near schools and shopping, it's an affordable and welcoming option for anyone seeking a hassle-free home. Call your favorite realtor to book a showing today!

## **Exterior**

Exterior Features Balcony

Lot Description Standard Shaped Lot

Roof Asphalt Shingle
Construction Composite Siding

Foundation Poured Concrete