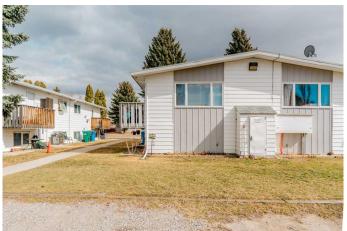

# \$199,900

2 Bedroom, 2.00 Bathroom, 466 sqft Residential on 0.00 Acres

Winston Churchill, Lethbridge, Alberta

Check out this impeccably maintained condo located on the desirable north side of Lethbridge. Offering two spacious bedrooms and two bathrooms, this home provides a comfortable and functional layout. The main floor features an open-concept living room, kitchen, and dining area, along with a convenient two-piece bathroom. Step outside to the private deck off the living room, perfect for enjoying your morning coffee or relaxing in the evening. This condo is move-in ready. Ideally situated near schools and shopping, it's an affordable and welcoming option for anyone seeking a hassle-free home. Call your favorite realtor to book a showing today!

## **Exterior**

Exterior Features Balcony

Lot Description Standard Shaped Lot

Roof Asphalt Shingle
Construction Composite Siding

Foundation Poured Concrete