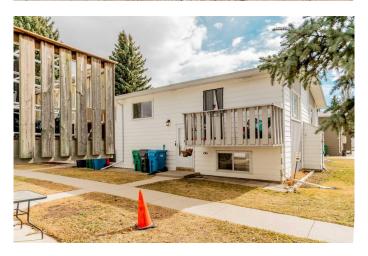

# \$199,900

2 Bedroom, 2.00 Bathroom, 466 sqft Residential on 0.00 Acres

Winston Churchill, Lethbridge, Alberta

Check out this impeccably maintained condo located on the desirable north side of Lethbridge. Offering two spacious bedrooms and two bathrooms, this home provides a comfortable and functional layout. The main floor features an open-concept living room, kitchen, and dining area, along with a convenient two-piece bathroom. Step outside to the private deck off the living room, perfect for enjoying your morning coffee or relaxing in the evening. This condo is move-in ready. Ideally situated near schools and shopping, it's an affordable and welcoming option for anyone seeking a hassle-free home. Call your favorite realtor to book a showing today!

## **Exterior**

Exterior Features Balcony

Lot Description Standard Shaped Lot

Roof Asphalt Shingle
Construction Composite Siding

Foundation Poured Concrete