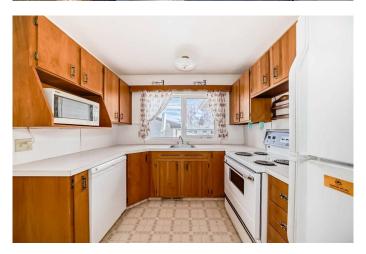

# \$699,900

4 Bedroom, 3.00 Bathroom, 1,258 sqft Residential on 0.15 Acres

Maple Ridge, Calgary, Alberta

Fantastic opportunity in Maplebrook. This RC-G Zoned property sits on a larger 55ftx120 ft lot with loads of future opportunity. Options, to renovate, add suite(s), or redevelop. The house itself is spacious at 1257 sq ft and includes a 3 pc ensuite in the spacious primary bedroom that also features its own private patio. Over the years the previous owner has updated the furnace, windows and shingles. Other features included vac-u-flow system and has an over sized double garage. Mature trees and close to parks, schools, golf course, public transportation and more! Note the basement is set up to have a private entrance for those looking to potentially add a suite in the future. A secondary suite would be subject to approval and permitting by the city. Vacant and quick possession possible.

## Interior

**Interior Features** Built-in Features, See Remarks

**Appliances** Dishwasher, Dryer, Electric Stove, Freezer, Microwave, Refrigerator,

Washer

Forced Air Heating

Cooling None Has Basement Yes

Finished, Full Basement