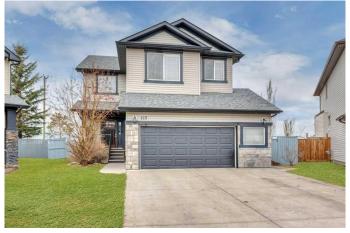

### \$869,000

4 Bedroom, 4.00 Bathroom, 2,373 sqft Residential on 0.26 Acres

Westmere, Chestermere, Alberta

Nestled in a quiet cul-de-sac on the west side of Chestermere, this exceptional home offers an unparalleled living experience with breathtaking, unobstructed views of downtown Calgary, the mountains & the sunset. With no neighbors behind, the meticulously landscaped backyard is a true sanctuary, featuring a sprawling outdoor entertainment area, a serene pond, & a private retreat complete with a pizza oven & fireplace. Whether you're hosting gatherings or enjoying a quiet evening by the fire, this outdoor space is designed for relaxation & enjoyment. Boasting fantastic curb appeal, this home has been thoughtfully maintained and updated. The oversized heated double garage features a new overhead door, with other recent upgrades including air conditioning, modern appliances installed within the last 2 years, new shingles in 2020, a new water tank in 2023 & a furnace replaced in 2022. Inside, the grand foyer welcomes you with soaring ceilings, leading to an open-concept main floor adorned with real hardwood & tile flooring. The spacious kitchen & living area, complete with a cozy gas fireplace, is perfect for entertaining, while the walk-through pantry & main-floor laundry offer both convenience & functionality. Upstairs, the primary bedroom is a true retreat, featuring its own gas fireplace, a walk-in closet, and a 4-piece ensuite. Step onto the private west-facing balcony and take in the breathtaking mountain views and spectacular sunsets. Two additional bedrooms share a