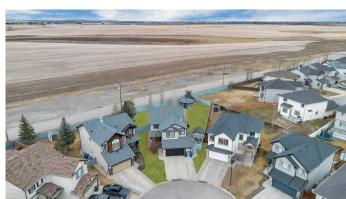

### \$869,000

4 Bedroom, 4.00 Bathroom, 2,373 sqft Residential on 0.26 Acres

Westmere, Chestermere, Alberta

Nestled in a quiet cul-de-sac on the west side of Chestermere, this exceptional home offers an unparalleled living experience with breathtaking, unobstructed views of downtown Calgary, the mountains & the sunset. With no neighbors behind, the meticulously landscaped backyard is a true sanctuary, featuring a sprawling outdoor entertainment area, a serene pond, & a private retreat complete with a pizza oven & fireplace. Whether you're hosting gatherings or enjoying a quiet evening by the fire, this outdoor space is designed for relaxation & enjoyment. Boasting fantastic curb appeal, this home has been thoughtfully maintained and updated. The oversized heated double garage features a new overhead door, with other recent upgrades including air conditioning, modern appliances installed within the last 2 years, new shingles in 2020, a new water tank in 2023 & a furnace replaced in 2022. Inside, the grand foyer welcomes you with soaring ceilings, leading to an open-concept main floor adorned with real hardwood & tile flooring. The spacious kitchen & living area, complete with a cozy gas fireplace, is perfect for entertaining, while the walk-through pantry & main-floor laundry offer both convenience & functionality. Upstairs, the primary bedroom is a true retreat, featuring its own gas fireplace, a walk-in closet, and a 4-piece ensuite. Step onto the private west-facing balcony and take in the breathtaking mountain views and spectacular sunsets. Two additional bedrooms share a