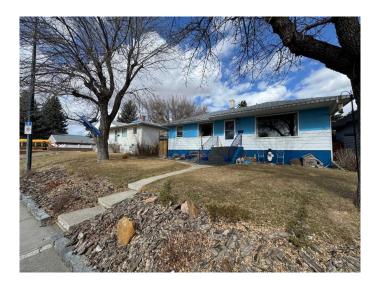

## \$349,900

4 Bedroom, 2.00 Bathroom, 1,040 sqft Residential on 0.14 Acres

Agnes Davidson, Lethbridge, Alberta

1954 charming bungalow with some great original character. This home offers 2 bedrooms, 1 bath upstairs. This home features the original hardwood floors, arched details, built in cabinet in a separate dining room. The primary bedroom has a door to a private deck overlooking the back yard There is a separate entrance to the basement with 2 bedrooms, kitchen, large living area, egress vinyl windows, laundry and a bath. There is a single detached garage and a 3 offstreet parking pad backing on to a lane. Fully fenced large yard, landscaped and a nice patio.