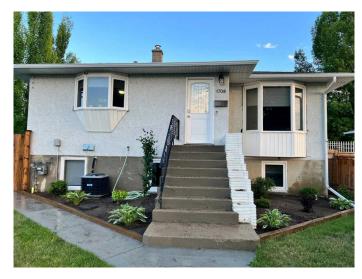

# \$375,000 - 1708 2b Avenue N, Lethbridge

MLS® #A2204705

## \$375,000

4 Bedroom, 2.00 Bathroom, 848 sqft Residential on 0.11 Acres

Westminster, Lethbridge, Alberta

Suite deal! Discover this beautifully refreshed 4-bedroom, 2-bathroom bungalowâ€"a true standout for investors, first-time buyers, and growing families alike. Perfectly situated in a sought-after central location, this home places you just minutes from parks, schools, and shopping. Move-in ready and brimming with charm, it offers both comfort and practicality. Step inside to a sun-filled main level where natural light pours in, creating a warm and inviting atmosphere. The modernized kitchen and bathroom showcase sleek cabinetry, blending contemporary style with everyday functionality. Two good sized bedrooms and a main floor laundry area complete this level. A convenient side entrance leads to the spacious and bright 2-bedroom illegal basement suiteâ€"ideal for rental income. extended family, or guests. This lower-level retreat boasts a full kitchen and an open-concept living and dining area, perfect for entertaining or relaxation. Large windows and a second entrance through the laundry room create an inviting and private space. Outside, the fully fenced backyard is designed for both fun and function, featuring a fire pit area, an expansive deck for gatherings, and plenty of green space to enjoy. Parking is effortless with a single detached garage, additional shed storage and convenient alley access. Recent upgradesâ€"including a newer roof, refreshed kitchen and main bath, brand-new AC, and updated flooringâ€"ensure a stylish and low-maintenance living

# **Community Information**

Address 1708 2b Avenue N

848

Subdivision Westminster

City Lethbridge County Lethbridge

Province Alberta Postal Code T1H 0G9