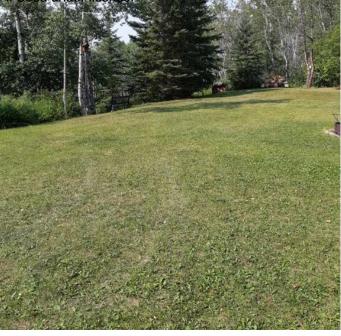

#### \$302,900

0 Bedroom, 0.00 Bathroom, Land on 1.54 Acres

Pine Lake West, Rural Red Deer County, Alberta

Click brochure link for more details. Pine lake, 1.54 acres, Rosewood Estates. Lot 7 is ready to build. Has Septic, water well and Hydro. Gas available at Property line.

Well treed for privacy with sheds, pond in front, paved to driveway, community docks for boats. Fishing and Golfing in the area.