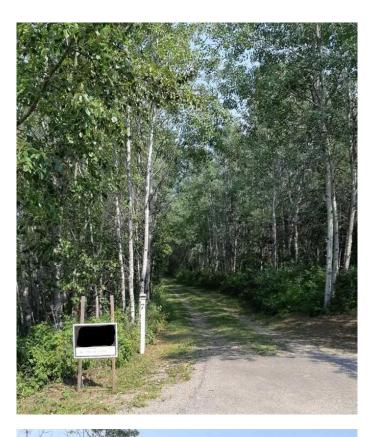

#### \$302,900

0 Bedroom, 0.00 Bathroom, Land on 1.54 Acres

Pine Lake West, Rural Red Deer County, Alberta

Click brochure link for more details. Pine lake, 1.54 acres, Rosewood Estates. Lot 7 is ready to build. Has Septic, water well and Hydro. Gas available at Property line.

Well treed for privacy with sheds, pond in front, paved to driveway, community docks for boats. Fishing and Golfing in the area.