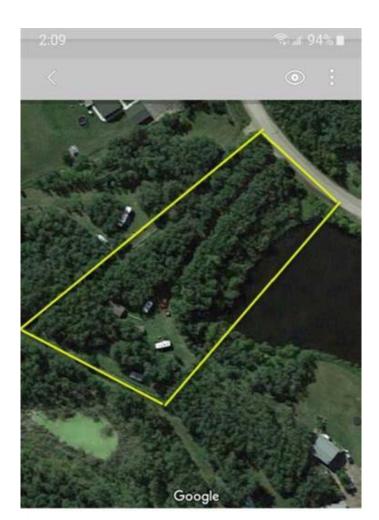

#### \$302,900

0 Bedroom, 0.00 Bathroom, Land on 1.54 Acres

Pine Lake West, Rural Red Deer County, Alberta

Click brochure link for more details. Pine lake, 1.54 acres, Rosewood Estates. Lot 7 is ready to build. Has Septic, water well and Hydro. Gas available at Property line.

Well treed for privacy with sheds, pond in front, paved to driveway, community docks for boats. Fishing and Golfing in the area.