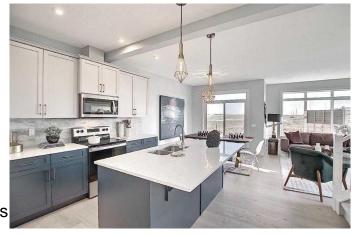

## Key Features:

Elegant Engineered Hardwood Floors: Experience the warmth and durability of high-quality flooring throughout the main living areas.

Modern Tile Work: Beautiful tiles in the washrooms and laundry add a touch of luxury and practicality.

Quartz Countertops: Elegant and durable, the quartz countertops in the kitchen and bathrooms make a statement of luxury.

Electric Fireplace: Cozy up with a contemporary electric fireplace that adds both warmth and ambiance to the living space. Side Entrance: A practical and stylish 8 ft side entrance adds to the home's convenience and charm.

This property is not just a home; it's a statement of modern luxury and comfort. Don't miss out on the opportunity to own this beautiful duplex that perfectly combines functionality with elegance. \*\*\*Note: Front elevation of home and interior photos are of same model for illustration purposes only and not of subject home. Actual style, interior colours and finishes may be different.\*\*\* Call today!