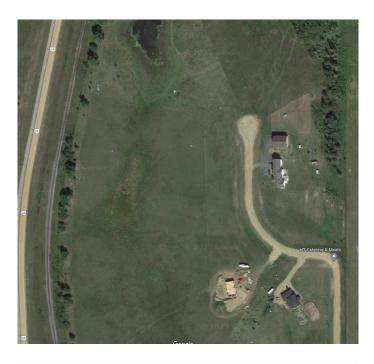

## \$190,000

0 Bedroom, 0.00 Bathroom, Land on 7.46 Acres

NONE, Rural Ponoka County, Alberta

Have you been looking for a perfect piece of land to build your dream home and still have room?! This is what you have been waiting for! Bring your plans for your custom home, Shop-house or Barndominium! Situated Between Ponoka and Lacombe, just outside Morningside, this nice sized acreage has gas and power at the property line and is ready for you to install your own Septic (field approved) and Drill your water Well to build your future home. Wonderfully situated for a walk-out basement and in close proximity to pavement and services with 15 minutes to Lacombe and 12 minutes to Ponoka. NOTE: GST is applicable and will be charged. No Mobile homes. Min 1200 Sq ft house

## **Community Information**

| Address     | Lot 7 Rr 261        |
|-------------|---------------------|
| Subdivision | NONE                |
| City        | Rural Ponoka County |

| County<br>Province<br>Postal Code       | Ponoka County<br>Alberta<br>T4L 2N5                      |  |
|-----------------------------------------|----------------------------------------------------------|--|
| <b>Amenities</b><br>Utilities           | Electricity at Lot Line, Natural Gas at Lot Line         |  |
| Exterior<br>Lot Description             | Irregular Lot, Near Golf Course, Open Lot, Rolling Slope |  |
| Additional Information                  |                                                          |  |
| Date Listed<br>Days on Market<br>Zoning | March 7th, 2025<br>32<br>CR                              |  |
| Listing Details                         |                                                          |  |