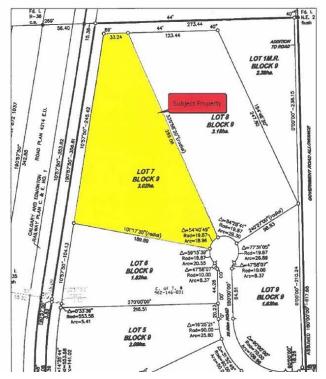

## \$190,000

0 Bedroom, 0.00 Bathroom, Land on 7.46 Acres

NONE, Rural Ponoka County, Alberta

Have you been looking for a perfect piece of land to build your dream home and still have room?! This is what you have been waiting for! Bring your plans for your custom home, Shop-house or Barndominium! Situated Between Ponoka and Lacombe, just outside Morningside, this nice sized acreage has gas and power at the property line and is ready for you to install your own Septic (field approved) and Drill your water Well to build your future home. Wonderfully situated for a walk-out basement and in close proximity to pavement and services with 15 minutes to Lacombe and 12 minutes to Ponoka. NOTE: GST is applicable and will be charged. No Mobile homes. Min 1200 Sq ft house

## **Community Information**

| Address     | Lot 7 Rr 261        |
|-------------|---------------------|
| Subdivision | NONE                |
| City        | Rural Ponoka County |

| County<br>Province<br>Postal Code       | Ponoka County<br>Alberta<br>T4L 2N5                      |  |
|-----------------------------------------|----------------------------------------------------------|--|
| <b>Amenities</b><br>Utilities           | Electricity at Lot Line, Natural Gas at Lot Line         |  |
| Exterior<br>Lot Description             | Irregular Lot, Near Golf Course, Open Lot, Rolling Slope |  |
| Additional Information                  |                                                          |  |
| Date Listed<br>Days on Market<br>Zoning | March 7th, 2025<br>32<br>CR                              |  |
| Listing Details                         |                                                          |  |