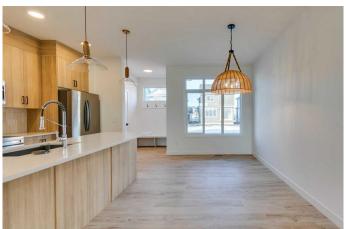

## \$520,000

3 Bedroom, 3.00 Bathroom, 1,506 sqft Residential on 0.06 Acres

Cobblestone., Airdrie, Alberta

Welcome to the Talo by Rohit Homes. This purposefully designed 1,506 sq ft unit has a spacious main floor equipped with a large kitchen, an island that seats 4 people, plus a rear entry with built-in coat hooks and a bench. Upstairs, the space has been beautifully designed to flow between the master suite and two secondary bedrooms. The flex room and convenient laundry room separate the bedrooms for added privacy. Unfinished basement with side entrance and a double detached rear garage. Front and back landscaping included \*\*Photos are representative and the interior colors may be different\*\*

### Interior

Interior Features No Animal Home, No Smoking Home, Open Floorplan, Recessed

Lighting, Separate Entrance, Walk-In Closet(s)

Appliances Dishwasher, Dryer, Electric Stove, Microwave, Refrigerator, Washer