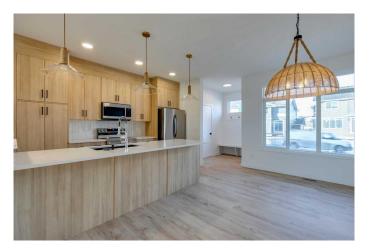

## \$520,000

3 Bedroom, 3.00 Bathroom, 1,506 sqft Residential on 0.06 Acres

Cobblestone., Airdrie, Alberta

Welcome to the Talo by Rohit Homes. This purposefully designed 1,506 sq ft unit has a spacious main floor equipped with a large kitchen, an island that seats 4 people, plus a rear entry with built-in coat hooks and a bench. Upstairs, the space has been beautifully designed to flow between the master suite and two secondary bedrooms. The flex room and convenient laundry room separate the bedrooms for added privacy. Unfinished basement with side entrance and a double detached rear garage. Front and back landscaping included \*\*Photos are representative and the interior colors may be different\*\*

### Interior

Interior Features No Animal Home, No Smoking Home, Open Floorplan, Recessed

Lighting, Separate Entrance, Walk-In Closet(s)

Appliances Dishwasher, Dryer, Electric Stove, Microwave, Refrigerator, Washer