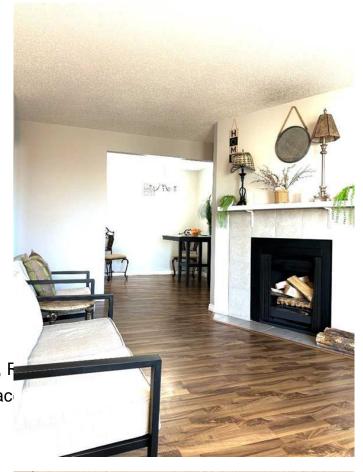

## \$179,000

2 Bedroom, 1.00 Bathroom, 837 sqft Residential on 1.10 Acres

Redwood, Lethbridge, Alberta

A great investment opportunity or first time home buyer! A 2 bed 1 bath, beautiful 836 square foot condo. Good sized in unit storage room. A coat closet and linen closet. Primary bedroom has its own sink and mirror. The fireplace in the living room is gorgeous. The kitchen has a dishwasher. Floors are hardwood, carpet and luxury vinyl plank. It has a balcony so you can enjoy the out of doors on nice days by just stepping out the door. The lot has mature trees. The location is ideal. Walking distance to shopping centres, grocery stores, restraunts, a bike path and bus stops. Call your agent today!