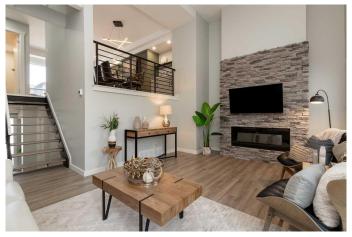

## \$350,000

2 Bedroom, 3.00 Bathroom, 1,362 sqft Residential on 1.54 Acres

Winston Churchill, Lethbridge, Alberta

Be prepared to be.... WOWED! Look at the photos, watch the virtual tour and ACT!

Seller will take TRADES (planes, train, automobiles) what do you have?

#### **Essential Information**

MLS® # A2196336 Price \$350,000

Bedrooms 2 Bathrooms 3.00

Full Baths 3

Square Footage 1,362 Acres 1.54 Year Built 1976

Type Residential

Sub-Type Row/Townhouse

Style 3 Storey
Status Active

#### Interior

Interior Features Kitchen Island, Open Floorplan, Quartz Counters, See Remarks, Walk-In

Closet(s)

Appliances Central Air Conditioner, Dishwasher, Garage Control(s), Induction

Cooktop, Microwave Hood Fan, Refrigerator, See Remarks,

# of Fireplaces 1

Fireplaces Electric

Has Basement Yes

Basement Finished, Partial