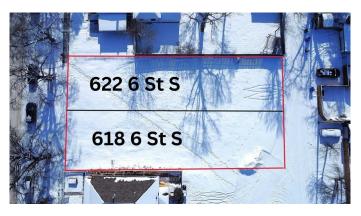

#### \$179,000

0 Bedroom, 0.00 Bathroom, Land on 0.14 Acres

London Road, Lethbridge, Alberta

Discover this spacious lot in the well-established London Road neighborhood. Situated just moments from the downtown core, this sought-after location is within walking distance of shops, restaurants, parks, and more. Don't miss the opportunity to invest in a thriving community. Buy now and build when you're ready!