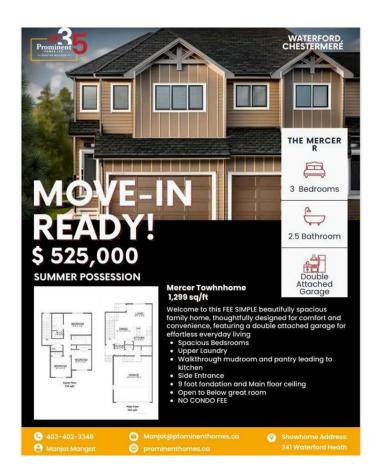

# \$525,000 - 281 Waterford Heath, Chestermere

MLS® #A2196076

# \$525,000

3 Bedroom, 3.00 Bathroom, 1,316 sqft Residential on 0.06 Acres

NONE, Chestermere, Alberta

Welcome to this Brand new home built by award winning builder, Prominent Homes, in the Brand New Community of Waterford! This Beautiful townhouse has NO CONDO FEES and features 3 Bedrooms and 2 and half Bathrooms and Double Attached Garage and includes blinds! THE MAIN floor also features a Gorgeous Kitchen that has an Island, Dining Nook, and Living Room. THE UPPER floor has 3 Bedrooms including a Large Primary Bedroom with a walk in closet and 4 piece Ensuite and Laundry. It also has Alberta New Home Warranty. Possession is June 2025. Call to book your private showing today!

## **Essential Information**

MLS® # A2196076 Price \$525,000

Bedrooms 3

Bathrooms 3.00

Full Baths 2

Half Baths 1

Square Footage 1,316

Acres 0.06

Year Built 2025

Type Residential

Sub-Type Row/Townhouse

Style 2 Storey

Status Active

# **Community Information**

Address 281 Waterford Heath

Subdivision NONE

City Chestermere County Chestermere

Province Alberta
Postal Code T1X2S1

## **Amenities**

Parking Spaces 4

Parking Double Garage Attached

# of Garages 2