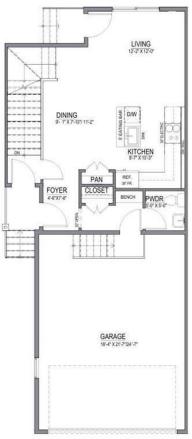

# \$525,000

3 Bedroom, 3.00 Bathroom, 1,316 sqft Residential on 0.06 Acres

NONE, Chestermere, Alberta

Welcome to this Brand new home built by award winning builder, Prominent Homes, in the Brand New Community of Waterford! This Beautiful townhouse has NO CONDO FEES and features 3 Bedrooms and 2 and half Bathrooms and Double Attached Garage and includes blinds! THE MAIN floor also features a Gorgeous Kitchen that has an Island, Dining Nook, and Living Room. THE UPPER floor has 3 Bedrooms including a Large Primary Bedroom with a walk in closet and 4 piece Ensuite and Laundry. It also has Alberta New Home Warranty. Possession is June 2025. Call to book your private showing today!

## Interior

Interior Features No Animal Home, No Smoking Home, Open Floorplan, Kitchen Island,

Walk-In Closet(s)

Appliances Dishwasher, Electric Range, Refrigerator, Microwave Hood Fan

Heating Forced Air

Cooling None
Has Basement Yes

## **Exterior**

Exterior Features Lighting

Lot Description Rectangular Lot Roof Asphalt Shingle Construction Wood Frame

Foundation Poured Concrete