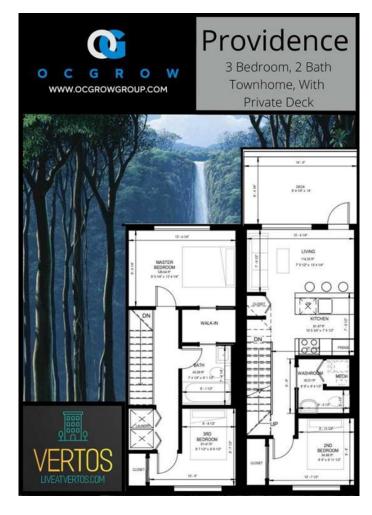

# \$504,900

3 Bedroom, 2.00 Bathroom, 882 sqft Residential on 0.00 Acres

Greystone, Cochrane, Alberta

Welcome to your new home in the new waterfront community of Greystone. The Providence is a three bedroom, two bathroom unit spread out over two levels, perfect for a growing family. The kitchen is a chef's dream, thoughtfully designed to inspire culinary creativity and casual entertaining. Quartz stone countertops, custom soft close cabinetry with sleek chrome pulls, an oversized island with extended overhangs to maximize counter space, stunning stone mosaic backsplash and high end stainless steel appliances make this a space you want to spend quality time in. The spa-like bathrooms are rich in design and detail with contemporary plumbing fixtures and undermount sink, a floating vanity mirror, raindrop shower head, quartz stone counter top with soft close drawers and stone-tiled flooring. Enjoy the spacious feeling of 9 foot ceilings with recessed pot lights and luxury wide plank flooring throughout with cozy and durable textured carpet in the bedrooms. Other features include a private rooftop deck with gorgeous park and water views, solid core wood stained doors, premium finishes and a convenient titled parking space. Vertos is partnered with Rogers to provide the fastest high speed internet in Canada for all Vertos buyers.