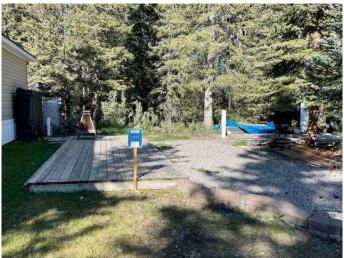

## \$49,900

0 Bedroom, 0.00 Bathroom, Land on 0.05 Acres

NONE, Sundre, Alberta

Great opportunity to snap up this nice vacant lot backing onto a natural space and facing East and directly across the street from a huge green space which includes Playground, Basketball/Pickle Ball courts and the new gazebo coming. Purchase now and enjoy the entire season. No need to worry about booking a campsite anymore. For anyone with small children, you can sit and enjoy your morning coffee while watching the kids at the playground from your included deck. Others may enjoy reading in the morning sun. This lot is very close to the main owners entrance and also a few lots away from an amenities building that has washrooms that are open all year round for those winter show-shoe visits. Tall Timber RV resort is located on the eastern edge of friendly Sundre AB. Shopping and Restaurants are a short drive from the Park and can also be biked and is walkable as well. Tall Timber has many amenities including an Indoor Pool and Hot tub, Horseshoe Pits, Baseball Diamond, Annual Rodeo Grounds, Rec Centre. This is a well managed Park with low yearly Fees (\$1710.25) which include Power, Water and Sewer. Tall Timber is a 3 season Park open from approx. April until early October. The location of this lot is great for easy access to thee Rec Centre where the Indoor Pool and Hot tub are located. Tall Timber RV resort has an active volunteer committee which plans many in-park events throughout the season such as Yard Sales, Farmers Market with local vendors, Food