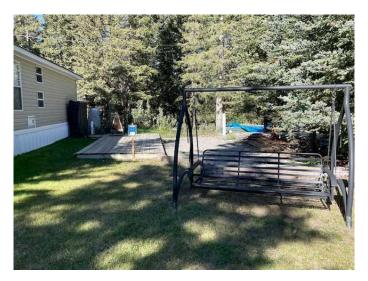

## \$49,900

0 Bedroom, 0.00 Bathroom, Land on 0.05 Acres

NONE, Sundre, Alberta

Great opportunity to snap up this nice vacant lot backing onto a natural space and facing East and directly across the street from a huge green space which includes Playground, Basketball/Pickle Ball courts and the new gazebo coming. Purchase now and enjoy the entire season. No need to worry about booking a campsite anymore. For anyone with small children, you can sit and enjoy your morning coffee while watching the kids at the playground from your included deck. Others may enjoy reading in the morning sun. This lot is very close to the main owners entrance and also a few lots away from an amenities building that has washrooms that are open all year round for those winter show-shoe visits. Tall Timber RV resort is located on the eastern edge of friendly Sundre AB. Shopping and Restaurants are a short drive from the Park and can also be biked and is walkable as well. Tall Timber has many amenities including an Indoor Pool and Hot tub, Horseshoe Pits, Baseball Diamond, Annual Rodeo Grounds, Rec Centre. This is a well managed Park with low yearly Fees (\$1710.25) which include Power, Water and Sewer. Tall Timber is a 3 season Park open from approx. April until early October. The location of this lot is great for easy access to thee Rec Centre where the Indoor Pool and Hot tub are located. Tall Timber RV resort has an active volunteer committee which plans many in-park events throughout the season such as Yard Sales, Farmers Market with local vendors, Food