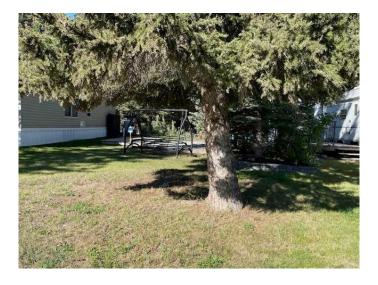

## \$49,900

0 Bedroom, 0.00 Bathroom, Land on 0.05 Acres

NONE, Sundre, Alberta

Great opportunity to snap up this nice vacant lot backing onto a natural space and facing East and directly across the street from a huge green space which includes Playground, Basketball/Pickle Ball courts and the new gazebo coming. Purchase now and enjoy the entire season. No need to worry about booking a campsite anymore. For anyone with small children, you can sit and enjoy your morning coffee while watching the kids at the playground from your included deck. Others may enjoy reading in the morning sun. This lot is very close to the main owners entrance and also a few lots away from an amenities building that has washrooms that are open all year round for those winter show-shoe visits. Tall Timber RV resort is located on the eastern edge of friendly Sundre AB. Shopping and Restaurants are a short drive from the Park and can also be biked and is walkable as well. Tall Timber has many amenities including an Indoor Pool and Hot tub, Horseshoe Pits, Baseball Diamond, Annual Rodeo Grounds, Rec Centre. This is a well managed Park with low yearly Fees (\$1710.25) which include Power, Water and Sewer. Tall Timber is a 3 season Park open from approx. April until early October. The location of this lot is great for easy access to thee Rec Centre where the Indoor Pool and Hot tub are located. Tall Timber RV resort has an active volunteer committee which plans many in-park events throughout the season such as Yard Sales, Farmers Market with local vendors, Food