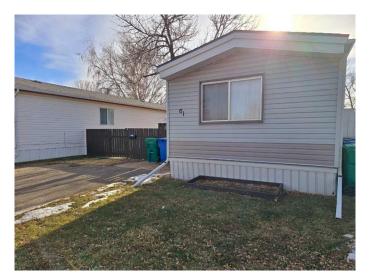

# \$159,000

3 Bedroom, 2.00 Bathroom, 856 sqft Mobile on 0.00 Acres

Redwood, Lethbridge, Alberta

This warm and welcoming property in Parkview Estates is home to three bedrooms, two full bathrooms, a lovely eating island, plenty of storage, double car parking, and a large deck. Updates include new shingles in 2020, hot water tank in 2016, flooring, paint, and some contemporary kitchen and bathroom features. Bright and functional, one will immediately appreciate the bright, open living area, the large yard, convenient hallway laundry, and storage within the two sheds. Located close to Henderson Lake, shopping, parks, restaurants. Be sure and put this little gem on your list of properties to have a look at. You will not be disappointed!

## **Essential Information**

MLS® # A2191395 Price \$159,000

Bedrooms 3

Bathrooms 2.00

Full Baths 2

Square Footage 856

Acres 0.00

Year Built 1978

Type Mobile

Sub-Type Mobile

Style Single Wide Mobile Home

Status Active