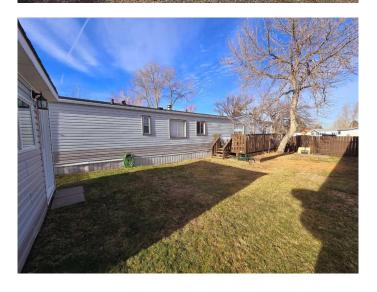

# \$159,000

3 Bedroom, 2.00 Bathroom, 856 sqft Mobile on 0.00 Acres

Redwood, Lethbridge, Alberta

This warm and welcoming property in Parkview Estates is home to three bedrooms, two full bathrooms, a lovely eating island, plenty of storage, double car parking, and a large deck. Updates include new shingles in 2020, hot water tank in 2016, flooring, paint, and some contemporary kitchen and bathroom features. Bright and functional, one will immediately appreciate the bright, open living area, the large yard, convenient hallway laundry, and storage within the two sheds. Located close to Henderson Lake, shopping, parks, restaurants. Be sure and put this little gem on your list of properties to have a look at. You will not be disappointed!