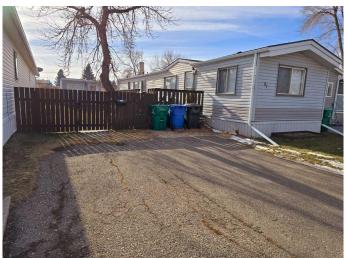

# \$159,000

3 Bedroom, 2.00 Bathroom, 856 sqft Mobile on 0.00 Acres

Redwood, Lethbridge, Alberta

This warm and welcoming property in Parkview Estates is home to three bedrooms, two full bathrooms, a lovely eating island, plenty of storage, double car parking, and a large deck. Updates include new shingles in 2020, hot water tank in 2016, flooring, paint, and some contemporary kitchen and bathroom features. Bright and functional, one will immediately appreciate the bright, open living area, the large yard, convenient hallway laundry, and storage within the two sheds. Located close to Henderson Lake, shopping, parks, restaurants. Be sure and put this little gem on your list of properties to have a look at. You will not be disappointed!

#### **Amenities**

Parking Spaces 2

Parking Parking Pad