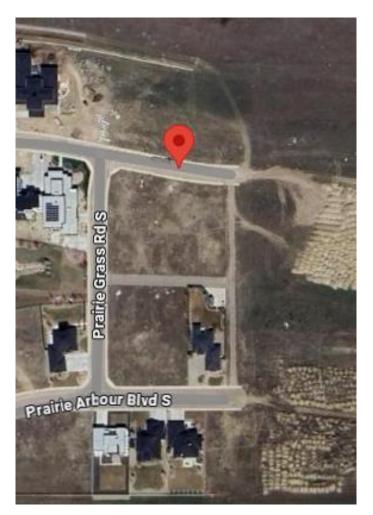

# \$399,000 - 517 Arbourwood Terrace S, Lethbridge

MLS® #A2190261

# \$399,000

0 Bedroom, 0.00 Bathroom, Land on 0.35 Acres

Arbour Ridge, Lethbridge, Alberta

Welcome to Prairie Arbour Estates! This community is the premier destination for estate living in south Lethbridge and serves as the benchmark for upscale developments in southern Alberta. Prairie Arbour Estates boasts unrivaled views of Six Mile Coulee and easy access to walking trails and the spectacular Prairie Arbour Park. This 0.35 acre lot is a rare gem; backing onto the environmental reserve and fenced with gate access to the walking paths. Coulee view lots are in limited quantity and lots of this size are even more limited and sell quickly. Comparative market value for a lot of this size and location makes this property a tremendously valuable investment.

# **Community Information**

Address 517 Arbourwood Terrace S

Subdivision Arbour Ridge City Lethbridge

County Lethbridge

Province Alberta

Postal Code T1K 5W3