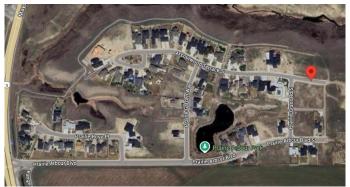

# \$399,000 - 517 Arbourwood Terrace S, Lethbridge

MLS® #A2190261

# \$399,000

0 Bedroom, 0.00 Bathroom, Land on 0.35 Acres

Arbour Ridge, Lethbridge, Alberta

Welcome to Prairie Arbour Estates! This community is the premier destination for estate living in south Lethbridge and serves as the benchmark for upscale developments in southern Alberta. Prairie Arbour Estates boasts unrivaled views of Six Mile Coulee and easy access to walking trails and the spectacular Prairie Arbour Park. This 0.35 acre lot is a rare gem; backing onto the environmental reserve and fenced with gate access to the walking paths. Coulee view lots are in limited quantity and lots of this size are even more limited and sell quickly. Comparative market value for a lot of this size and location makes this property a tremendously valuable investment.