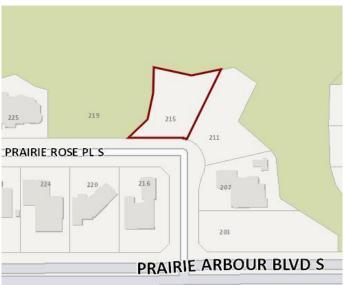

# \$319,000

0 Bedroom, 0.00 Bathroom, Land on 0.29 Acres

Arbour Ridge, Lethbridge, Alberta

Welcome to Prairie Arbour Estates! This community is the premier destination for estate living in south Lethbridge and serves as the benchmark for upscale developments in southern Alberta. Prairie Arbour Estates boasts unrivaled views of Sixmile Coulee and easy access to walking trails and the spectacular Prairie Arbour Park. This 0.29 acre lot sits in a quiet street with no through traffic and has rear and side boundaries against a beautiful environmental reserve. This particular location is very unique and lots at this price point are limited in quantity in this community. Comparative market value for a lot of this size and location makes this property a tremendously valuable investment.

# **Community Information**

Address 215 Prairie Rose Place S

Subdivision Arbour Ridge City Lethbridge

County Lethbridge Province Alberta

Postal Code T1K 5V7

**Exterior** 

Lot Description No Neighbours Behind, Street Lighting, Views, Environmental Reserve,