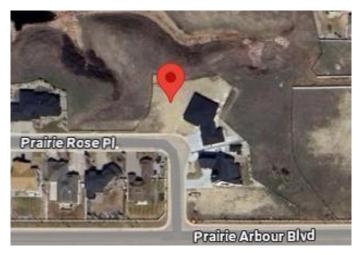

# \$319,000

0 Bedroom, 0.00 Bathroom, Land on 0.29 Acres

Arbour Ridge, Lethbridge, Alberta

Welcome to Prairie Arbour Estates! This community is the premier destination for estate living in south Lethbridge and serves as the benchmark for upscale developments in southern Alberta. Prairie Arbour Estates boasts unrivaled views of Sixmile Coulee and easy access to walking trails and the spectacular Prairie Arbour Park. This 0.29 acre lot sits in a quiet street with no through traffic and has rear and side boundaries against a beautiful environmental reserve. This particular location is very unique and lots at this price point are limited in quantity in this community. Comparative market value for a lot of this size and location makes this property a tremendously valuable investment.

# **Community Information**

Address 215 Prairie Rose Place S

Subdivision Arbour Ridge City Lethbridge

County Lethbridge Province Alberta

Postal Code T1K 5V7

**Exterior** 

Lot Description No Neighbours Behind, Street Lighting, Views, Environmental Reserve,