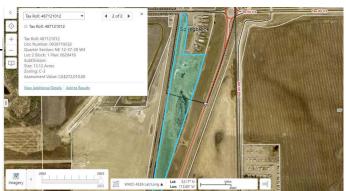

### **Essential Information**

MLS® # A2188567 Price \$299,999

Bathrooms 0.00
Acres 13.12
Type Land

Sub-Type Commercial Land

Status Active

## **Community Information**

Address 28011 Township Road 372 T

Subdivision NONE

City Rural Red Deer County

County Red Deer County

Province Alberta
Postal Code T0M 1R0

#### **Additional Information**

Date Listed January 15th, 2025

Days on Market 99 Zoning C-3