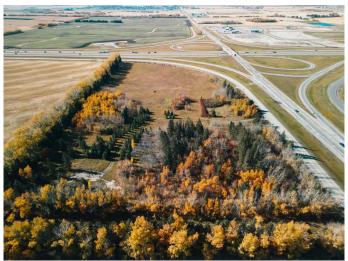

## \$1,299,900 - 36579 Highway 2 Service Road Nb Road N, Rural Red Deer County

MLS® #A2186105

\$1,299,900

0 Bedroom, 0.00 Bathroom, Land on 19.95 Acres

NONE, Rural Red Deer County, Alberta

VACANT LAND East of the Overpass of Hwy 2 & Hwy 42. This property is right on the south east corner and runs parallel to both highways for incredible exposure. Zoned as agriculture but if the zoning were changed this would make for a great location for commercial, retail mix or future industrial site. The entire parcel is on higher ground which makes for good water drainage. There is Power at the property line, Gas (Is on Property, No Meter) & Water (Well As Is Where Is) on property but no sewer set up.

## **Community Information**

Address 36579 Highway 2 Service Ro

Subdivision NONE

City Rural Red Deer County

County Red Deer County

Province Alberta

Postal Code T0M 1R0

**Amenities** 

Utilities Electricity Available, Natural Gas Available

**Exterior** 

Lot Description Few Trees, Pasture

## **Additional Information**

Date Listed January 20th, 2025

Days on Market 80 Zoning AG