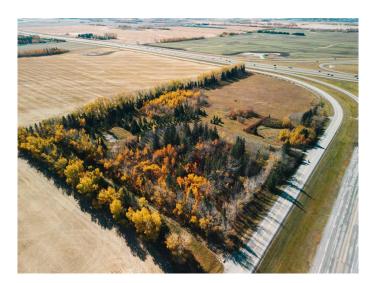

## \$1,299,900 - 36579 Highway 2 Service Road Nb Road N, Rural Red Deer County

MLS® #A2186105

\$1,299,900

0 Bedroom, 0.00 Bathroom, Land on 19.95 Acres

NONE, Rural Red Deer County, Alberta

VACANT LAND East of the Overpass of Hwy 2 & Hwy 42. This property is right on the south east corner and runs parallel to both highways for incredible exposure. Zoned as agriculture but if the zoning were changed this would make for a great location for commercial, retail mix or future industrial site. The entire parcel is on higher ground which makes for good water drainage. There is Power at the property line, Gas (Is on Property, No Meter) & Water (Well As Is Where Is) on property but no sewer set up.

## **Community Information**

Address 36579 Highway 2 Service Ro

Subdivision NONE

City Rural Red Deer County

County Red Deer County

Province Alberta

Postal Code T0M 1R0

**Amenities** 

Utilities Electricity Available, Natural Gas Available

**Exterior** 

Lot Description Few Trees, Pasture

## **Additional Information**

Date Listed January 20th, 2025

Days on Market 80 Zoning AG