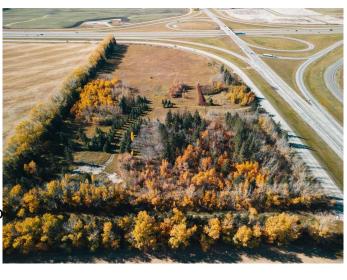

## \$1,299,900 - 36579 Highway 2 Service Road Nb Road N, Rural Red Deer County

MLS® #A2186105

\$1,299,900

0 Bedroom, 0.00 Bathroom, Land on 19.95 Acres

NONE, Rural Red Deer County, Alberta

VACANT LAND East of the Overpass of Hwy 2 & Hwy 42. This property is right on the south east corner and runs parallel to both highways for incredible exposure. Zoned as agriculture but if the zoning were changed this would make for a great location for commercial, retail mix or future industrial site. The entire parcel is on higher ground which makes for good water drainage. There is Power at the property line, Gas (Is on Property, No Meter) & Water (Well As Is Where Is) on property but no sewer set up.

## **Community Information**

Address 36579 Highway 2 Service Ro

Subdivision NONE

City Rural Red Deer County

County Red Deer County

Province Alberta

Postal Code T0M 1R0

**Amenities** 

Utilities Electricity Available, Natural Gas Available

**Exterior** 

Lot Description Few Trees, Pasture

## **Additional Information**

Date Listed January 20th, 2025

Days on Market 80 Zoning AG