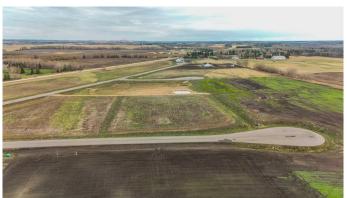

## \$314,900

0 Bedroom, 0.00 Bathroom, Land on 2.52 Acres

Mintlaw Bridge Estates, Rural Red Deer County, Alberta

Only minutes West of Red Deer all on pavement- the new acreage subdivision Mintlaw Bridge Estates. A small enclave of 17 estate style country residential lots to choose from. Choose your own builder (or build it yourself)! Electric and gas lines are right to your property line. The test well shows approx 4 gallons per minute. Septic and well are buyer's responsibility. Prices are plus GST.

## **Exterior**

Lot Description Level