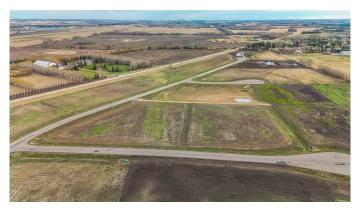

## \$314,900

0 Bedroom, 0.00 Bathroom, Land on 2.52 Acres

Mintlaw Bridge Estates, Rural Red Deer County, Alberta

Only minutes West of Red Deer all on pavement- the new acreage subdivision Mintlaw Bridge Estates. A small enclave of 17 estate style country residential lots to choose from. Choose your own builder (or build it yourself)! Electric and gas lines are right to your property line. The test well shows approx 4 gallons per minute. Septic and well are buyer's responsibility. Prices are plus GST.

## **Exterior**

Lot Description Level