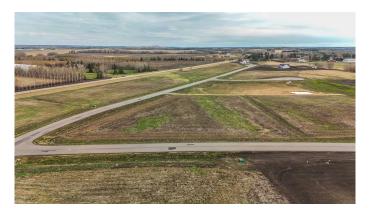

## \$314,900

0 Bedroom, 0.00 Bathroom, Land on 2.52 Acres

Mintlaw Bridge Estates, Rural Red Deer County, Alberta

Only minutes West of Red Deer all on pavement- the new acreage subdivision Mintlaw Bridge Estates. A small enclave of 17 estate style country residential lots to choose from. Choose your own builder (or build it yourself)! Electric and gas lines are right to your property line. The test well shows approx 4 gallons per minute. Septic and well are buyer's responsibility. Prices are plus GST.

## **Exterior**

Lot Description Level