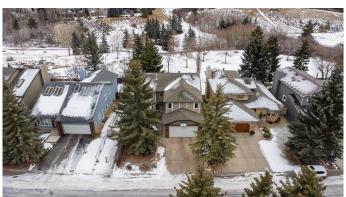

Outdoors, you'II love the Sunny East-Facing Backyard, which is fully Landscaped, Treed, Fenced, and features both a Deck and a Patioâ€"perfect for entertaining or relaxing. A gate from the backyard leads directly to the Ravine and Walking Paths, allowing you to enjoy nature right at your doorstep.

**Exterior** 

Exterior Features None

Lot Description Back Yard, Landscaped, Rectangular Lot, Backs on to Park/Green

Space, Few Trees, No Neighbours Behind

Roof Asphalt Shingle

Construction Brick, Wood Frame, Stucco