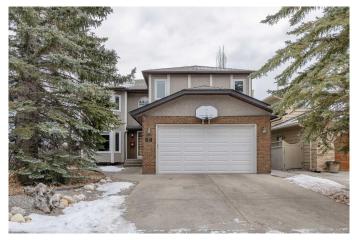

## **\$968,800 - 40 Edgepark Way Nw, Calgary**

MLS® #A2185717

## \$968,800

6 Bedroom, 4.00 Bathroom, 2,267 sqft Residential on 0.12 Acres

Edgemont, Calgary, Alberta

LOCATION! LOCATION! Welcome to this inviting Two-Storey Home backing onto a serene Ravine, located in the sought-after, mature neighborhood of Edgemont. Walking distance to Tom Baines Junior High School and and Superstore, as well as nearby shops and businesses. A Boasting 4+2 Bedrooms, 3.5 Baths, and over 3,100 sq. ft. of developed living space, this home is a true gem for families and nature lovers alike. Step into the Foyer with soaring 16'8― ceilings. The spacious and sunny Living Room, highlighted by a 15-ft Vaulted Ceiling and a cozy wood-burning fireplace, flows seamlessly into the large Dining Room, perfect for hosting gatherings. Hardwood flooring throughout the main level (except the Den). The heart of the home, the Kitchen, is a chef's dream with its center island, Granite countertops, stainless steel appliances, and a built-In cabinet with a wine rack. The bright Breakfast Nook opens directly onto the east-facing Deck, making it an ideal spot to savor your morning coffee while soaking in the sunshine.

## **Essential Information**

MLS® # A2185717 Price \$968,800

Bedrooms 6
Bathrooms 4.00
Full Baths 3

Half Baths 1
Square Footage 2,267

Acres 0.12

Year Built 1986

Type Residential
Sub-Type Detached
Style 2 Storey