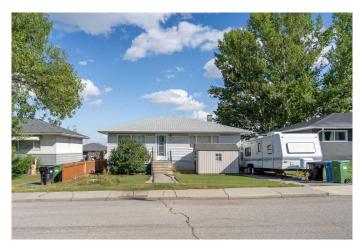

## \$950,000

3 Bedroom, 2.00 Bathroom, 890 sqft Residential on 0.15 Acres

Highland Park, Calgary, Alberta

Hello, Gorgeous! Prime Development
Opportunity in Highland Park, Calgary! This
R-CG zoned 50' x 130' lot (100' x 130' if purchased with 4416 Centre A St
NE) is ideal for developers, offering the potential for up to 9 units. Located on a sloped lot, potential for walk-out basements, and backing onto a lane, it's set in a growing community near the future Green Line LRT.
Enjoy easy access to downtown, parks, top schools, and transit. This flexible zoning allows for a range of builds, from townhomes to infills.
Don't miss this chance to invest in an area with strong growth potential! Combined Price:
\$1.9M (with MLS #A2166292)

#### **Exterior**

Exterior Features Private Yard

Lot Description Back Lane, Back Yard, City Lot, Front Yard, Gentle Sloping, Rectangular

Lot, Sloped Down

Roof Asphalt Shingle

Construction Vinyl Siding, Wood Frame