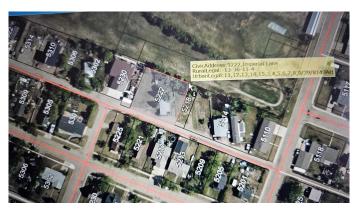

# \$55,000 - 5222 Imperial Lane, Coronation

MLS® #A2165465

### \$55,000

0 Bedroom, 0.00 Bathroom, Land on 0.26 Acres

NONE, Coronation, Alberta

XLarge lot in Coronation, backs onto Coronation Golf Course, four-25 ft lots-12-15, on existing title 0036583757, empty lots 9-11 to the east have not been developed are for sale also @ \$35000- 5018 Imperial Lane, Linc#0015720287.



MLS® # A2165465

Price \$55,000

Bathrooms 0.00 Acres 0.26 Type Land

Sub-Type Residential Land

Status Active

# **Community Information**

Address 5222 Imperial Lane

Subdivision NONE

City Coronation

County Paintearth No. 18, County of

Province Alberta
Postal Code T0C1C0

#### **Additional Information**

Date Listed September 13th, 2024

Days on Market 327 Zoning R1

# **Listing Details**







## Listing Office Sutton Landmark Realty

Data is supplied by Pillar 9â,¢ MLS® System. Pillar 9â,¢ is the owner of the copyright in its MLS® System. Data is deemed reliable but is not guaranteed accurate by Pillar 9â,¢. The trademarks MLS®, Multiple Listing Service® and the associated logos are owned by The Canadian Real Estate Association (CREA) and identify the quality of services provided by real estate professionals who are members of CREA. Used under license.