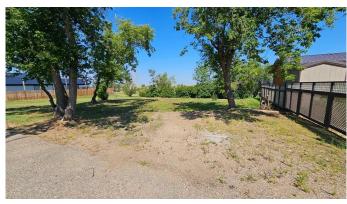

## \$35,000

0 Bedroom, 0.00 Bathroom, Land on 0.17 Acres

NONE, Coronation, Alberta

Large lot in Coronation, backs onto Coronation Golf Course, one neighbor to the east, empty lot to the west which has not been developed by another owner.

## **Exterior**

Lot Description No Neighbours Behind, On Golf Course