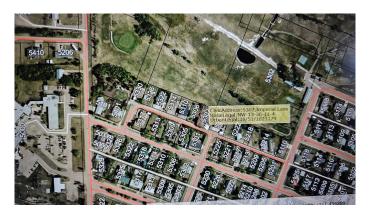

## \$35,000

0 Bedroom, 0.00 Bathroom, Land on 0.17 Acres

NONE, Coronation, Alberta

Large lot in Coronation, backs onto Coronation Golf Course, one neighbor to the east, empty lot to the west which has not been developed by another owner.

## **Community Information**

Address 5302 Imperial Lane

Subdivision NONE

City Coronation

County Paintearth No. 18, County of

Province Alberta
Postal Code T0C1C0

## **Exterior**

Lot Description No Neighbours Behind, On Golf Course