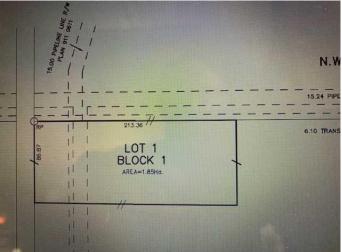

## \$449,000

0 Bedroom, 0.00 Bathroom, Land on 4.57 Acres

NONE, Rural Rocky View County, Alberta

4.57 acres +/- just off the pavement, east of town and within 5 minutes of Crossfield! This level vacant acreage is ready for your dream home. Includes drilled well and no building commitments, power is at the property line and natural gas close by. Start drafting your plans for that dream home! Asking Price does NOT include GST. Check with your accountant.

#### **Essential Information**

| MLS® #    | A2152906         |
|-----------|------------------|
| Price     | \$449,000        |
| Bathrooms | 0.00             |
| Acres     | 4.57             |
| Туре      | Land             |
| Sub-Type  | Residential Land |
| Status    | Active           |

## Exterior

Exterior Features None

Lot Description Level