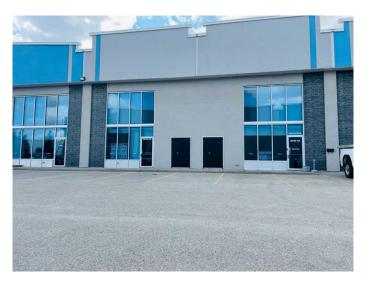

#### \$649,900

0 Bedroom, 0.00 Bathroom, Commercial on 0.00 Acres

Richmond Industrial Park, Grande Prairie, Alberta

Own your own executive office space with HIGH SPEED Fibre internet and great exposure on busy 84th Avenue, near Hwy 40 . Lots of additional parking available on adjacent site if needed. Setup with 12 offices, boardroom and Kitchen. Bathrooms on both levels. Priced to sell far below replacement cost. This space features 3840 Sq Ft office but could be combined with adjacent units if more space is required. Also available for lease. Owner is a Licensed REALTOR® in Alberta.

#### **Community Information**

| Address     | 302, 10920 84 Avenue     |
|-------------|--------------------------|
| Subdivision | Richmond Industrial Park |
| City        | Grande Prairie           |
| County      | Grande Prairie           |