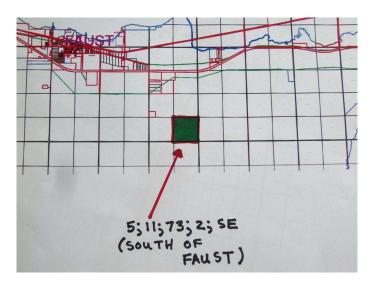

# \$500,000 - 5;11;73;2;se Range Rd 112, Faust

MLS® #A2134055

## **Community Information**

Address 5;11;73;2;se Range Rd 112

Subdivision NONE City Faust

County Big Lakes County

Province Alberta
Postal Code T0G 0X0

## **Additional Information**

Date Listed May 20th, 2024

Days on Market 319

Zoning F - Farmland