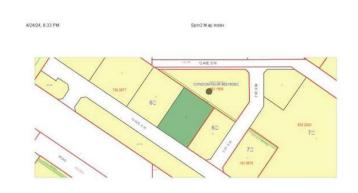

### \$749,900

0 Bedroom, 0.00 Bathroom, Land on 1.22 Acres

NONE, Slave Lake, Alberta

Almost an acre of Highway Commercial Land for sale in town! 2 lots available and can be sold together or separate. Great location for your next venture or business as it has convenient access to Highway 2! Offsite Levies included in price for your convenience.

# **Community Information**

Address 400 14th Avenue Sw

Subdivision NONE

City Slave Lake

County Lesser Slave River No. 124,

Province Alberta
Postal Code T0G 2A4