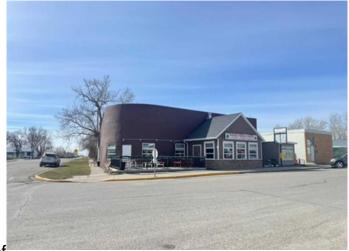

### \$629,000

0 Bedroom, 0.00 Bathroom, Commercial on 0.00 Acres

NONE, Stavely, Alberta

A good investment property, this property combined with 6 rentable bachelor units (\$700 per unit, one unit was vacant), and a pizza restaurant currently rent for \$3500 per month.