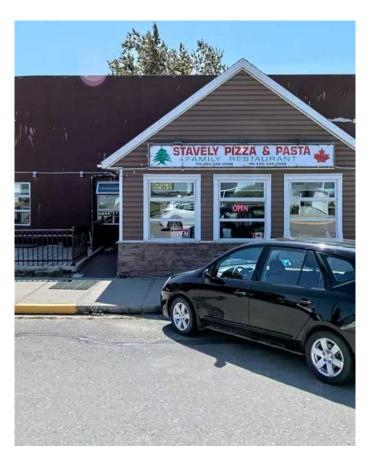

### \$629,000

0 Bedroom, 0.00 Bathroom, Commercial on 0.00 Acres

NONE, Stavely, Alberta

A good investment property, this property combined with 6 rentable bachelor units (\$700 per unit, one unit was vacant), and a pizza restaurant currently rent for \$3500 per month.