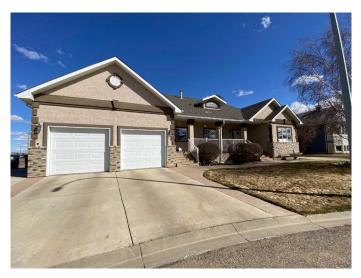

# \$699,900 - 67 Park Place W, Brooks

MLS® #A2122730

#### \$699,900

4 Bedroom, 3.00 Bathroom, 1,687 sqft Residential on 0.04 Acres

Uplands, Brooks, Alberta

This exceptional home was custom built, cared for and loved by discerning owners with pride of ownership in every corner. With over 1700 square feet of room on the main level alone, this four bedroom bungalow has more then enough space for years of luxury living. Custom woodwork, cabinetry, lighting, and flooring all come together in an open concept that will last the test of time. The walk out basement welcomes two bedrooms, a theater area, recreation room, and an additional office to manage it all. Out side there are multiple driveways and gated parking for RV's, trailer and toys. The fully landscaped yard has mature trees, underground sprinklers, and storage solutions that are the envy of most. The only way to truly appreciate this property is by private appointment -schedule one today.

| Туре     | Residential |
|----------|-------------|
| Sub-Type | Detached    |
| Style    | Bungalow    |
| Status   | Active      |