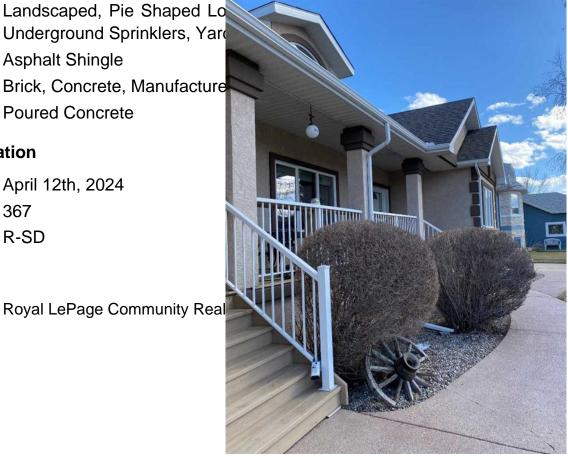

Sloping, Irregular Lot, Low Maintenance

Landscape,

|              | Landscaped, Pie Shaped Lo    |
|--------------|------------------------------|
|              | Underground Sprinklers, Yar  |
| Roof         | Asphalt Shingle              |
| Construction | Brick, Concrete, Manufacture |
| Foundation   | Poured Concrete              |
|              |                              |

#### **Additional Information**

April 12th, 2024 **Date Listed** Days on Market 367 Zoning R-SD

## **Listing Details**

Listing Office

Data is supplied by Pillar 9â, ¢ MLS® System. Pillar 9â, ¢ is the owner of the copyright in its MLS® System. Data is deemed reliable but is not guaranteed accurate by Pillar 9â,, ¢. The trademarks MLS®, Multiple Listing Service® and the associated logos are owned by The Canadian Real Estate Association (CREA) and identify the quality of services provided by real estate professionals who are members of CREA. Used under license.