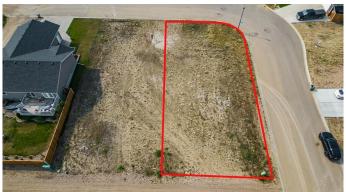

#### \$85,000

0 Bedroom, 0.00 Bathroom, Land on 0.16 Acres

Meadowlands, Stettler, Alberta

Prime vacant lot in the highly sought-after and family-friendly area of Meadowlands. Nestled amidst some of the most desirable real estate in town, this lot offers the perfect canvas for you to build your dream home whether it's a starter home or an upgrade. Consider the option to purchase the adjacent lot, allowing your imagination to run wild; maybe a triple car garage to accommodate all your vehicles and toys, or perhaps a zero-entry concept for effortless accessibility. This community features quick access to sports parks, walking trails and the Community Center. Don't miss the opportunity to secure a great piece of property and start building the life you've imagined.