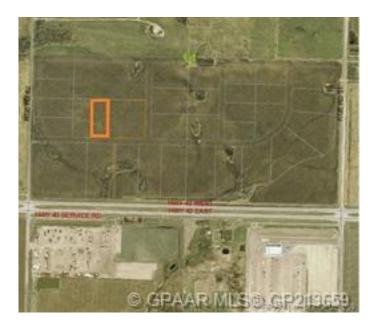

### \$930,000

0 Bedroom, 0.00 Bathroom, Land on 4.65 Acres

Hawker Industrial Park, Rural Grande Prairie No. 1, County of, Alberta

Great access to 4.65 acres zoned RM-2, directly off of Highway 43 across from Ritchie Bros. The lot includes, Atco power, gas, Aquatera water and Telus high-speed to the lot line. Hawker Industrial Park is located across Highway 43 from Ritchie Bros. and is a highly visible location.

#### **Community Information**

| Address     | 74, 722040 Range Road 51              |
|-------------|---------------------------------------|
| Subdivision | Hawker Industrial Park                |
| City        | Rural Grande Prairie No. 1, County of |
| County      | Grande Prairie No. 1, County of       |
| Province    | Alberta                               |
| Postal Code | T8X 0T1                               |