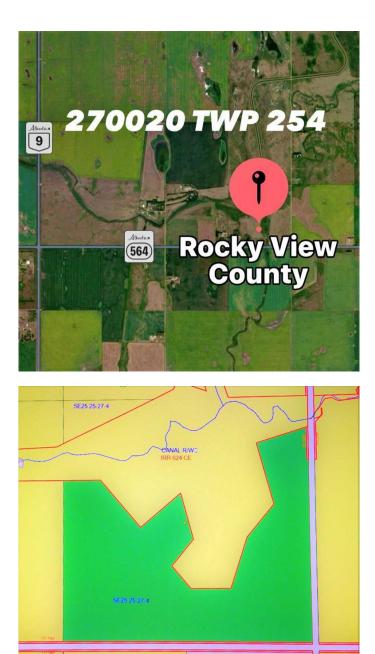

# \$1,100,000 - 270020 Highway 564 - Twp254 Township Ne, Rural Rocky View County

MLS® #A2099731

#### \$1,100,000

0 Bedroom, 0.00 Bathroom, Land on 80.00 Acres

NONE, Rural Rocky View County, Alberta

Build your new home, ranch, farm, and business on this large 80-acre parcel. Located only 15 minutes east of Stony Trail and only 25 minutes from YYC Airport. Fenced 80+ acres with agricultural zoning. Flat and rolling land backing onto a water irrigation district reserve. Corner lot with highway frontage and additional range road side access. New paid-for commercial 300 amp/3 phase/75 kW electrical service, drilled water well, and natural gas line on the property. Included are two partially finished Steel Shipping Container Outbuildings. Total of 26 stacked sea cans included with the property purchase. Not permanentâ€"can be moved. Additional development permit drawings, site plans, and other related documents available. Current agricultural land use allows for farming, ranching, and other agricultural business development possibilities. Property borders water irrigation district to the north. New property with three street addresses: 254015 RR270, 270020 TWP 254, and 270020 Highway 564, Rocky View County. Seller May Finance a portion of Purchase Price over a Two Year Term.

## **Community Information**

| Address     | 270020 Highway 564 - Twp254 Township Ne |
|-------------|-----------------------------------------|
| Subdivision | NONE                                    |
| City        | Rural Rocky View County                 |
| County      | Rocky View County                       |
| Province    | Alberta                                 |
| Postal Code | T1Z0T3                                  |