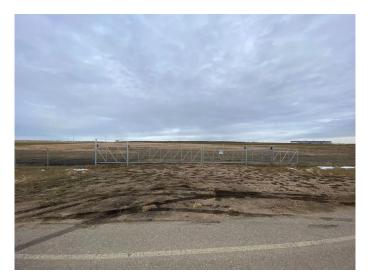

### \$1,000,000

0 Bedroom, 0.00 Bathroom, Land on 10.00 Acres

NONE, Rural Ponoka County, Alberta

Lot #7. Own a 10 acre parcel of commercial land in the heart of Central Alberta in the County of Ponoka. Build your new business in a newly created subdivision with several large well established companies in a nice industrial area. Dirt work has been brought up to sub grade with some services to the lot line.