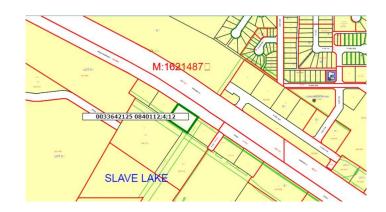

## \$737,000

0 Bedroom, 0.00 Bathroom, Land on 1.11 Acres

NONE, Slave Lake, Alberta

Great opportunity awaits on this highway front commercial property. Fully serviced lot.

# **Community Information**

Address 800 15 Avenue Sw

Subdivision NONE

City Slave Lake

County Lesser Slave River No. 124, M.D. of

Province Alberta
Postal Code T0G 2A4