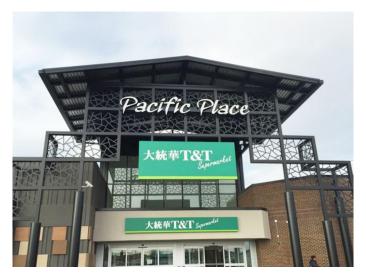

# \$45 - 999 36 Street Ne, Calgary

MLS® #A1219905

#### \$45

0 Bedroom, 0.00 Bathroom, Commercial on 0.00 Acres

Franklin, Calgary, Alberta

Pacific Place Mall has tremendous opportunities for businesses looking for temporary or longer term leases from 322-1,091 square feet. With over 60 shops and services including T&T Supermarket, Pacific Place Mall has become one of the busiest shopping destinations in the NE and has developed into one of Calgary's favourite multi-ethnic shopping centres; offering customers a variety of Asian products and services. This vibrant and dynamic retail centre is conveniently located near the Marlborough LRT Station with excellent exposure and visibility to 36th Street (approx 39,000 vehicles per day). Anchored by a busy T&T Supermarket with Canadian Tire next door, Pacific Place Mall caters to a growing NE Calgary neighbourhood and beyond as customers seek a shopping and dining experience not found elsewhere in Calgary. Other major businesses include Jollibee Restaurant, Oomomo Japan Living, Fit 4 Less Gym, Prime Health Clinic, Canada Diagnostics Centre and Bianca Amor Liquidation Centre. \*\*\* Rent Starting at \$45 per square foot | Operating Costs - \$29.20PSF (estimated 2025)