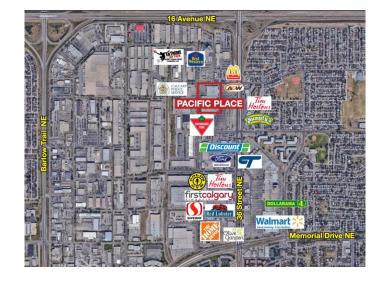

#### \$45

0 Bedroom, 0.00 Bathroom, Commercial on 0.00 Acres

Franklin, Calgary, Alberta

Pacific Place Mall has tremendous opportunities for businesses looking for temporary or longer term leases from 322-1,091 square feet. With over 60 shops and services including T&T Supermarket, Pacific Place Mall has become one of the busiest shopping destinations in the NE and has developed into one of Calgary's favourite multi-ethnic shopping centres; offering customers a variety of Asian products and services. This vibrant and dynamic retail centre is conveniently located near the Marlborough LRT Station with excellent exposure and visibility to 36th Street (approx 39,000 vehicles per day). Anchored by a busy T&T Supermarket with Canadian Tire next door, Pacific Place Mall caters to a growing NE Calgary neighbourhood and beyond as customers seek a shopping and dining experience not found elsewhere in Calgary. Other major businesses include Jollibee Restaurant, Oomomo Japan Living, Fit 4 Less Gym, Prime Health Clinic, Canada Diagnostics Centre and Bianca Amor Liquidation Centre. \*\*\* Rent Starting at \$45 per square foot | Operating Costs - \$29.20PSF (estimated 2025)

## **Community Information**

Address 999 36 Street Ne

Subdivision Franklin
City Calgary
County Calgary
Province Alberta
Postal Code T2A 2Z5