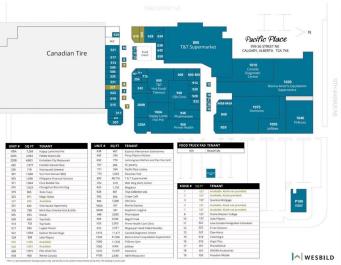

#### \$45

0 Bedroom, 0.00 Bathroom, Commercial on 0.00 Acres

Franklin, Calgary, Alberta

Pacific Place Mall has tremendous opportunities for businesses looking for temporary or longer term leases from 322-1,091 square feet. With over 60 shops and services including T&T Supermarket, Pacific Place Mall has become one of the busiest shopping destinations in the NE and has developed into one of Calgary's favourite multi-ethnic shopping centres; offering customers a variety of Asian products and services. This vibrant and dynamic retail centre is conveniently located near the Marlborough LRT Station with excellent exposure and visibility to 36th Street (approx 39,000 vehicles per day). Anchored by a busy T&T Supermarket with Canadian Tire next door, Pacific Place Mall caters to a growing NE Calgary neighbourhood and beyond as customers seek a shopping and dining experience not found elsewhere in Calgary. Other major businesses include Jollibee Restaurant, Oomomo Japan Living, Fit 4 Less Gym, Prime Health Clinic, Canada Diagnostics Centre and Bianca Amor Liquidation Centre. \*\*\* Rent Starting at \$45 per square foot | Operating Costs - \$29.20PSF (estimated 2025)

#### \*\*\* Rentable Area:

Unit 327-827SF \$45PSF | Unit 618-1,555SF \$45PSF | Unit 620-1,091SF \$45PSF | Kiosk 1/2/4/7 \$3,000/month Kiosk Not Provided | Food Truck Pad Negotiable |