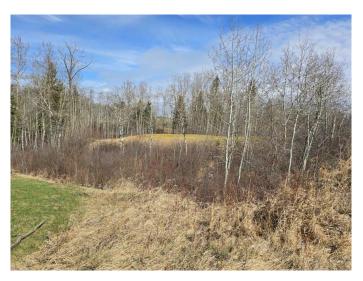

# \$99,000

0 Bedroom, 0.00 Bathroom, Land on 0.39 Acres

Wolf Creek Village, Rural Ponoka County, Alberta

125 Wolf Run Drive is a very desirable (roughly 0.39 acre) lot backing onto the amazing Par 3, 17th hole. It's situated between two fully completed and beautifully landscaped neighboring properties. Construct your dream home and enjoy life at the Wolf.

#### **Exterior**

Lot Description On Golf Course, Views