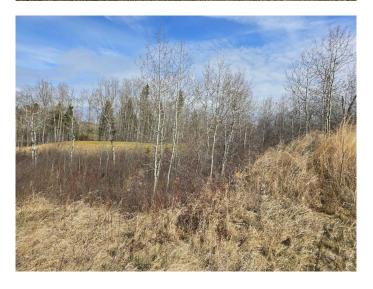

# \$99,000

0 Bedroom, 0.00 Bathroom, Land on 0.39 Acres

Wolf Creek Village, Rural Ponoka County, Alberta

125 Wolf Run Drive is a very desirable (roughly 0.39 acre) lot backing onto the amazing Par 3, 17th hole. It's situated between two fully completed and beautifully landscaped neighboring properties. Construct your dream home and enjoy life at the Wolf.

#### **Exterior**

Lot Description On Golf Course, Views