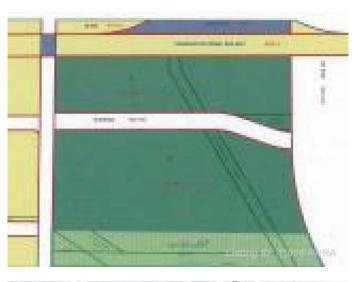

#### \$1,003,500

0 Bedroom, 0.00 Bathroom, Commercial on 6.69 Acres

NONE, Whitecourt, Alberta

Prime downtown location for a strip mall or gas/food outlet, motel or car dealership Across the road, is additional 11.21 acres as part of the title. reference to additional listing. 4933 B Dahl dr.A1143535

#### **Community Information**

| Address     | 4933 A Dahl Drive Drive |
|-------------|-------------------------|
| Subdivision | NONE                    |
| City        | Whitecourt              |
| County      | Woodlands County        |
| Province    | Alberta                 |
| Postal Code | T7X 1X6                 |
|             |                         |