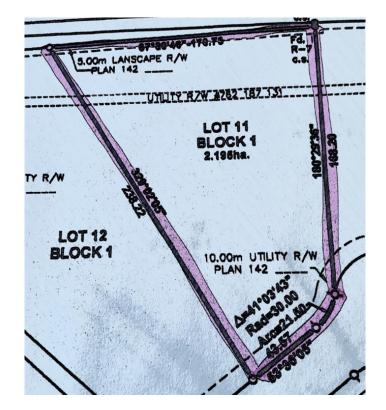

#### \$705,000

0 Bedroom, 0.00 Bathroom, Land on 5.42 Acres

Iron Rail Business Park, Rural Lacombe County, Alberta

5.42 ACRES - located east of Lacombe in the Iron Rail Business Park on Highway #12. Property is rough graded with black dirt removed ready for pit-run/gravel. Underground power and natural gas are to the property line. Buyer will be responsible for private water well & septic system. There will be no road bans in effect in the Park. Zoning is Business Industrial District which is to provided for a broad range of commercial and industrial uses. This lot has great direct exposure to Highway #12. Good location and price per acre.

#### **Community Information**

| Address     | 11, On Highway 12       |
|-------------|-------------------------|
| Subdivision | Iron Rail Business Park |
| City        | Rural Lacombe County    |
| County      | Lacombe County          |
| Province    | Alberta                 |
| Postal Code | T4L 2N2                 |